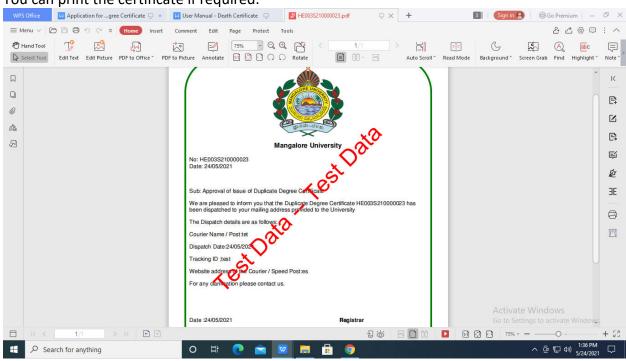

#### **Step 22** :Application for delivery assistance output certificate will be downloaded. You can print the certificate if required.